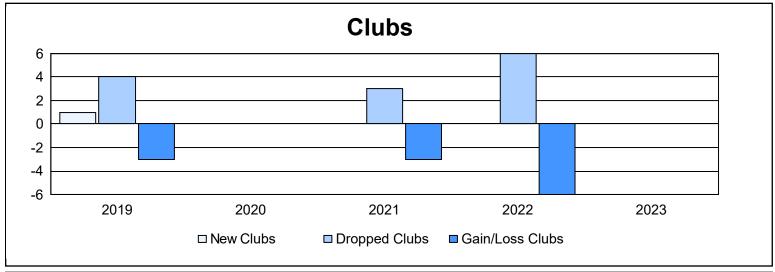

District 31 L As of June 2023 Cumulative

| Year      | New<br>Clubs | Dropped<br>Clubs | Gain/<br>Loss<br>Clubs | New<br>Members | Charter<br>Members | Reinstate<br>Members | Transfer<br>Members | Total<br>Member<br>Added | Total<br>Members<br>Dropped | Gain/<br>Loss<br>Members |
|-----------|--------------|------------------|------------------------|----------------|--------------------|----------------------|---------------------|--------------------------|-----------------------------|--------------------------|
| 2018-2019 | 1            | 4                | -3                     | 98             | 24                 | 14                   | 16                  | 152                      | 174                         | -22                      |
| 2019-2020 | 0            | 0                | 0                      | 64             | 11                 | 3                    | 4                   | 82                       | 163                         | -81                      |
| 2020-2021 | 0            | 3                | -3                     | 33             | 5                  | 3                    | 5                   | 46                       | 170                         | -124                     |
| 2021-2022 | 0            | 6                | -6                     | 56             | 1                  | 39                   | 22                  | 118                      | 195                         | -77                      |
| 2022-2023 | 0            | 0                | 0                      | 52             | 0                  | 0                    | 6                   | 58                       | 137                         | -79                      |
| Average   | 0            | 3                | -2                     | 61             | 8                  | 12                   | 11                  | 91                       | 168                         | -77                      |